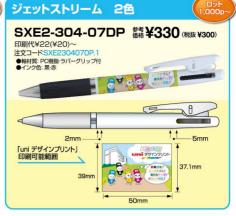

# 鉛筆 丸軸(両切) 参考¥66 (税抜¥60) ●軸形:丸軸(両切) ●硬度:HB·B·2B ●軸色:白・パール Tuni FT477U2F1EHMT-1HT-1

※データは181mmで作成願います。(両端3mmカットされます)