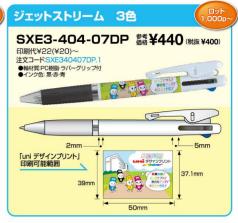

# 鉛筆 丸軸(両切) 参考¥66 (税抜¥60) ●軸形:丸軸(両切) ●硬度:HB·B·2B ●軸色:白・パール Tuni FT477U2F1EHMT-1HT-1

※データは181mmで作成願います。(両端3mmカットされます)