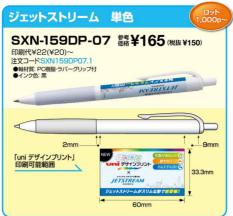

# 鉛筆 丸軸(両切) 参考¥66 (税抜¥60) ●軸形:丸軸(両切) ●硬度:HB·B·2B ●軸色:白・パール Tuni FT477U2F1EHMT-1HT-1

※データは181mmで作成願います。(両端3mmカットされます)