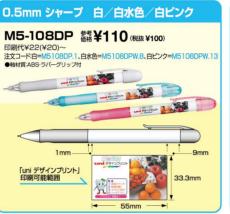

# 鉛筆 丸軸(両切) 参考¥66 (税抜¥60) ●軸形:丸軸(両切) ●硬度:HB·B·2B ●軸色:白・パール Tuni FT477U2F1EHMT-1HT-1

※データは181mmで作成願います。(両端3mmカットされます)